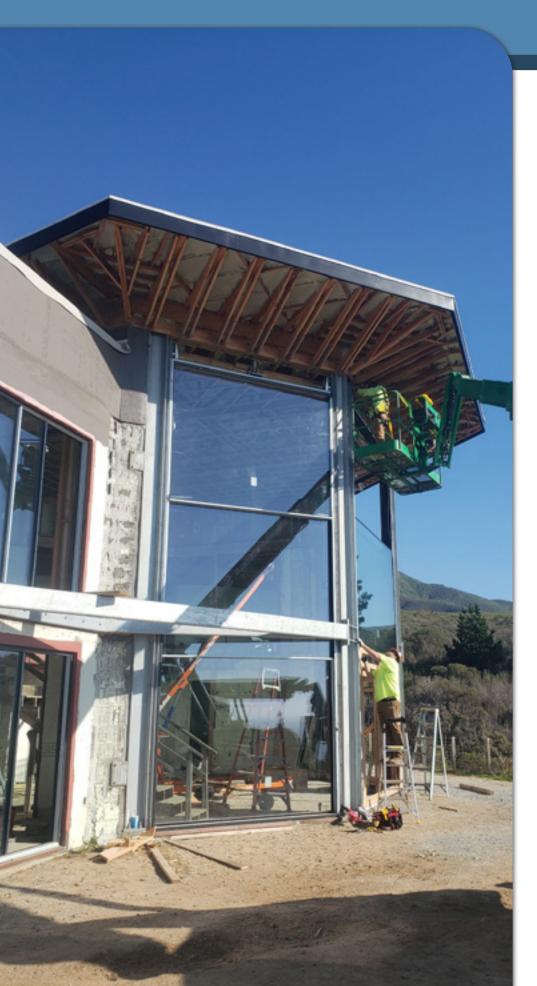

#### COASTAL RESIDENCE

The owner of a stunning coastal residence has made a fantastic choice by using Schueco, a cutting-edge German brand with exceptional performance ratings and all-

The owner of a challenging project enlisted the expertise of Precision Building Solutions for the installation of complex window systems and their secure attachment to steel I-beams. Precision's installation experts collaborated closely with their engineering team, resulting in innovative solutions including custom-designed stainless steel brackets, high-quality screws sourced from Europe, and one-of-a-kind gaskets and nylon bushings. These advancements not only ensured windows' durability but also provided protection against corrosion in salty environments.

The incredible skill and expertise of Precision Building Solutions engineers as they used hand sketches to create the perfect design for mounting a Panoramah "pulley system" onto a towering steel structure. The task was monumental, as the Triple Hung window they were working on stood at an impressive 26 feet tall!

Adding to the challenge, many instructions couldn't be provided on-site, so installation field personnel had to work closely with Precision Building Solutions Engineers to ensure the units were assembled flawlessly. But the wizards at Precision Building Solutions didn't just stop there. They went the extra mile by conducting a series of impactful sealant bead tests, aptly known as "pull testing."

These tests showcase the art of ensuring the sealant's adhesion to various adjacent surfaces, such as aluminum, stainless steel, or zinc I-beams, remains steadfast in the face of the elements. Precision Building Solutions left no stone unturned and even experimented with a clever combination of DOW sealants prior to finalizing their masterful application. Truly, a fascinating display of teamwork, precision, and innovation all rolled into one!