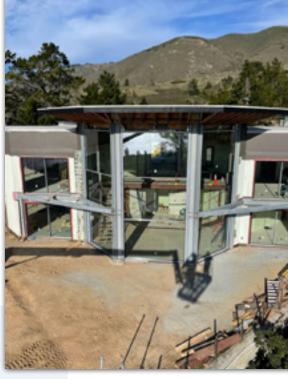

#### COASTAL RESIDENCE

The owner of a stunning coastal residence has made a fantastic choice by using Schueco, a cutting-edge German brand with exceptional performance ratings and all-

The owner of a challenging project enlisted the expertise of Precision Building Solutions for the installation of complex window systems and their secure attachment to steel I-beams. Precision's installation experts collaborated closely with their engineering team, resulting in innovative solutions including custom-designed stainless steel brackets, high-quality screws sourced from Europe, and one-of-a-kind gaskets and nylon bushings. These advancements not only ensured windows' durability but also provided protection against corrosion in salty environments.

The incredible skill and expertise of Precision Building Solutions engineers as they used hand sketches to create the perfect design for mounting a Panoramah "pulley system" onto a towering steel structure. The task was monumental, as the Triple Hung window they were working on stood at an impressive 26 feet tall!