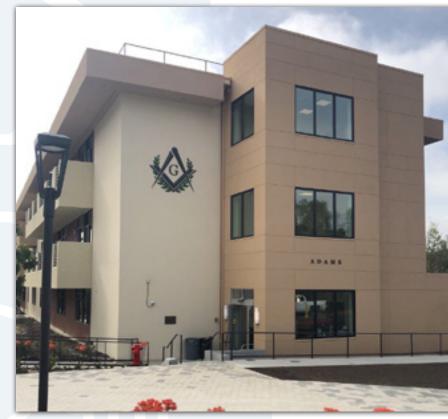

### **ASSISTED LIVING FACILITY**

This project was a complete remodel of a 1960's vintage, cast in place, structure that presented several unique challenges.

**Architect:** Smith Group

**Builder:** Quiring General

Products Used: Graham Architectural Products, Marvin Signature Collection, Western, Brand X Metals, Dow Sealants

**Product Types:** ADA Sliding Doors, Sliding Windows, Clad Wood Commercial Doors