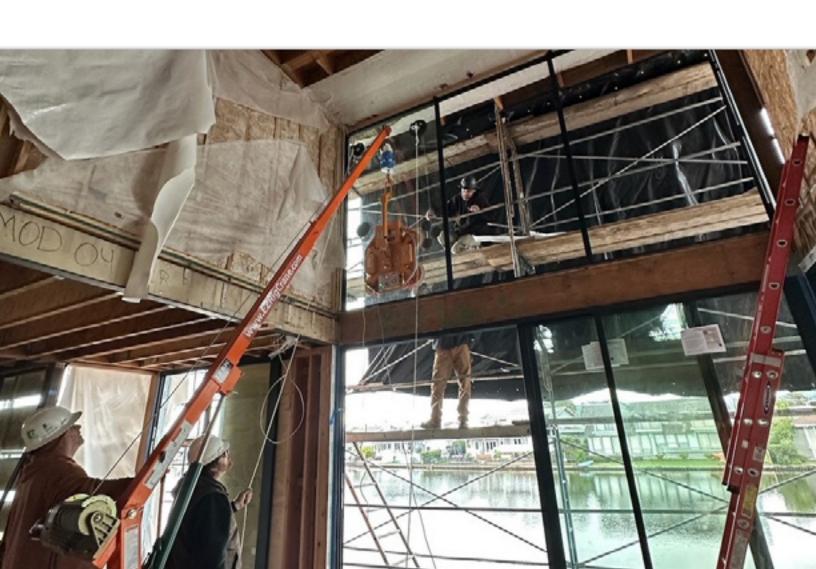

#### COASTAL RESIDENCE

The owner of a stunning coastal residence has made a fantastic choice by using Schueco, a cutting-edge German brand with exceptional performance ratings and all-

The owner of a challenging project enlisted the expertise of Precision Building Solutions for the installation of complex window systems and their secure attachment to steel I-beams. Precision's installation experts collaborated closely with their engineering team, resulting in innovative solutions including custom-designed stainless steel brackets, high-quality screws sourced from Europe, and one-of-a-kind gaskets and nylon bushings. These advancements not only ensured windows' durability but also provided protection against corrosion in salty environments.

The incredible skill and expertise of Precision Building Solutions engineers as they used hand sketches to create the perfect design for mounting a Panoramah "pulley system" onto a towering steel structure. The task was monumental, as the Triple Hung window they were working on stood at an impressive 26 feet tall!

Adding to the challenge, many instructions couldn't be provided on-site, so installation field personnel had to work closely with Precision Building Solutions Engineers to ensure the units were assembled flawlessly. But the wizards at Precision Building Solutions didn't just stop there. They went the extra mile by conducting a series of impactful sealant bead tests, aptly known as "pull testing."

These tests showcase the art of ensuring the sealant's adhesion to various adjacent surfaces, such as aluminum, stainless steel, or zinc I-beams, remains steadfast in the face of the elements. Precision Building Solutions left no stone unturned and even experimented with a clever combination of DOW sealants prior to finalizing their masterful application. Truly, a fascinating display of teamwork, precision, and innovation all rolled into one!