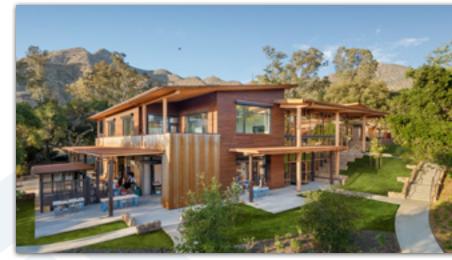

#### COASTAL RESIDENCE

The owner of a stunning coastal residence has made a fantastic choice by using Schueco, a cutting-edge German brand with exceptional performance ratings and all-

The owner of a challenging project enlisted the expertise of Precision Building Solutions for the installation of complex window systems and their secure attachment to steel I-beams. Precision's installation experts collaborated closely with their engineering team, resulting in innovative solutions including custom-designed stainless steel brackets, high-quality screws sourced from Europe, and one-of-a-kind gaskets and nylon bushings. These advancements not only ensured windows' durability but also provided protection against corrosion in salty environments.

The incredible skill and expertise of Precision Building Solutions engineers as they used hand sketches to create the perfect design for mounting a Panoramah "pulley system" onto a towering steel structure. The task was monumental, as the Triple Hung window they were working on stood at an impressive 26 feet tall!